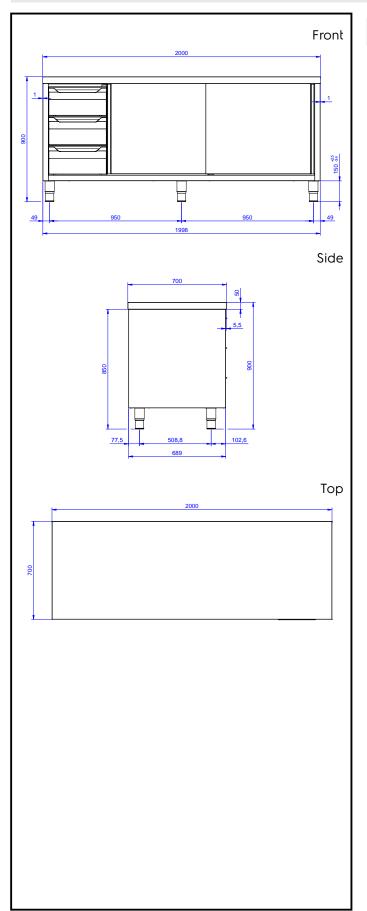

## **Key Information:**

Cabinet width:

133264 (MTA2000SXPN) 1510 mm Cabinet depth: 645 mm Cabinet height: 595 mm External dimensions, Width: 2000 mm External dimensions, Depth: 700 mm External dimensions, Height: 900 mm Number and type of doors: 2 Sliding Worktop thickness: 50 mm Net weight: 80 kg