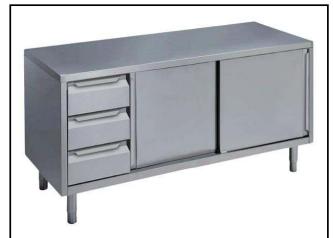

## Standard Preparation 2000 mm Table with 3 Left Drawers & Sliding Doors

133264 (MTA2000SXPN)

Table with 3 left hand drawers and 2 sliding doors, 2000mm

### Item No.

Made entirely from stainless steel. Inner welded frame in stainless steel. Unique connection of panels to inner frame. The 50mm high worktop in 304 AISI stainless steel, Imm in thickness, incorporates a layer of sound deadening material and has upturned edges. Sound-deadened sliding doors. Base panel in 304 AISI stainless steel and height-adjustable intermediate shelf. Drawers in 304 AISI stainless steel (load capacity 40kg) with one-piece interior and rounded corners can accompadate GN containers (max. H=100mm). Mounted on feet, adjustable in height.

#### Construction

- Inner welded frame in stainless steel to guarantee superior strength and stability.
- Easy access to the cupboard interior on all lengths guaranteed by the use of only 2 doors.
- 50 mm worktop in 304 AISI stainless steel with upturned edges, incorporates an 18 mm layer of sound deadening material.
- Reinforced side and base panel in 304 AISI stainless steel.
- Equipped with intermediate shelf which can be positioned at three different heights.
- Sturdy sound-deadened sliding doors on tracks located flush to the front of the frame.
- 304 AISI stainless steel feet, 200 mm high and 54 mm in diameter, adjustable by -50/+30 mm.
- Drawers in AISI 304 stainless steel with one-piece interior and rounded corners to facilitate cleaning and improve hygiene can hold GN containers with a maximum height of 100 mm. Maximum load capacity of 40 kg.
- Heavy duty Stainless steel construction.